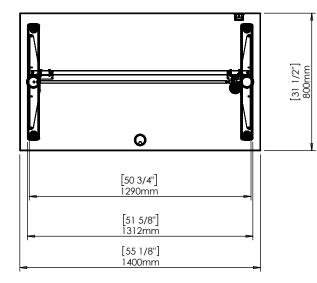

| DO NOT SCALE DRAWING<br>SHEET 1 OF 2                                                                                                                                                          | ConSet   |      | nSet       | ConSet A/S DK-6900 Skjern www.conset.com |               |
|-----------------------------------------------------------------------------------------------------------------------------------------------------------------------------------------------|----------|------|------------|------------------------------------------|---------------|
| UNLESS OTHERWISE SPECIFIED:<br>DIMENSIONS ARE IN MILLIMETERS<br>TOLERANCES: According to<br>LINEAR: DIN 7168-m                                                                                |          | NAME | DATE       | TITLE:                                   |               |
|                                                                                                                                                                                               | DRAWN    | јо   | 29.01.2019 |                                          |               |
|                                                                                                                                                                                               | WEIGHT   |      |            | 501-49 XX129 140-80S3 XX                 |               |
| PROPRIETARY AND CONFIDENTIAL<br>THE INFORMATION CONTAINED IN THIS<br>DRAWING IS THE SOLE PROPODUCTION IN PART<br>OR AS A WHOLE WITHOUT THE WRITTEN<br>PERMISSION OF CONSET A/S IS PROHIBITED. | Remarks: |      | Ð          | DWG NO.                                  | revision<br>0 |