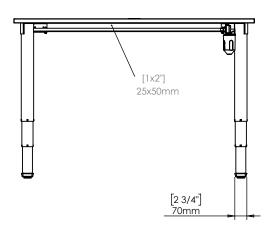

| DO NOT SCALE DRAWING<br>SHEET 1 OF 2                                                                                                                                                          | ConSet   |      | nSet       | ConSet A/S DK-6900 Skjern www.conset.com |               |
|-----------------------------------------------------------------------------------------------------------------------------------------------------------------------------------------------|----------|------|------------|------------------------------------------|---------------|
| UNLESS OTHERWISE SPECIFIED:<br>DIMENSIONS ARE IN MILLIMETERS<br>TOLERANCES: According to<br>LINEAR: DIN 7168-m                                                                                |          | NAME | DATE       | TITLE:                                   |               |
|                                                                                                                                                                                               | DRAWN    | јо   | 29.01.2019 |                                          |               |
|                                                                                                                                                                                               | WEIGHT   |      |            | 501-49 XX129 140-80S3 XX                 |               |
| PROPRIETARY AND CONFIDENTIAL<br>THE INFORMATION CONTAINED IN THIS<br>DRAWING IS THE SOLE PROPODUCTION IN PART<br>OR AS A WHOLE WITHOUT THE WRITTEN<br>PERMISSION OF CONSET A/S IS PROHIBITED. | Remarks: |      | Ð          | DWG NO.                                  | revision<br>0 |