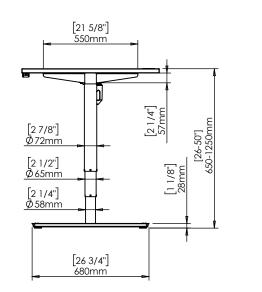

| DO NOT SCALE DRAWING<br>SHEET 1 OF 2                                                                                                                                                          | ConSet   |      | nSet       | ConSet A/S DK-6900 Skjern www.conset.com |               |
|-----------------------------------------------------------------------------------------------------------------------------------------------------------------------------------------------|----------|------|------------|------------------------------------------|---------------|
| UNLESS OTHERWISE SPECIFIED:<br>DIMENSIONS ARE IN MILLIMETERS<br>TOLERANCES: According to<br>LINEAR: DIN 7168-m                                                                                |          | NAME | DATE       | TITLE:                                   |               |
|                                                                                                                                                                                               | DRAWN    | јо   | 29.01.2019 |                                          |               |
|                                                                                                                                                                                               | WEIGHT   |      |            | 501-49 XX129 140-80S3 XX                 |               |
| PROPRIETARY AND CONFIDENTIAL<br>THE INFORMATION CONTAINED IN THIS<br>DRAWING IS THE SOLE PROPODUCTION IN PART<br>OR AS A WHOLE WITHOUT THE WRITTEN<br>PERMISSION OF CONSET A/S IS PROHIBITED. | Remarks: |      | Ð          | DWG NO.                                  | revision<br>0 |