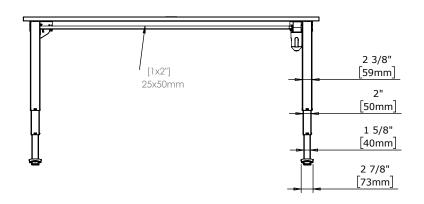

DK-6900 Skjern www.conset.com

REVISION

|  | DO NOT SCALE DRAWING<br>SHEET 1 OF 2                                                                                                                                                                           | ConSet   |      | nSet       | ConSet A/S               | DK-6900<br>www.conse |    |
|--|----------------------------------------------------------------------------------------------------------------------------------------------------------------------------------------------------------------|----------|------|------------|--------------------------|----------------------|----|
|  | UNLESS OTHERWISE SPECIFIED: DIMENSIONS ARE IN MILLIMETERS TOLERANCES: According to