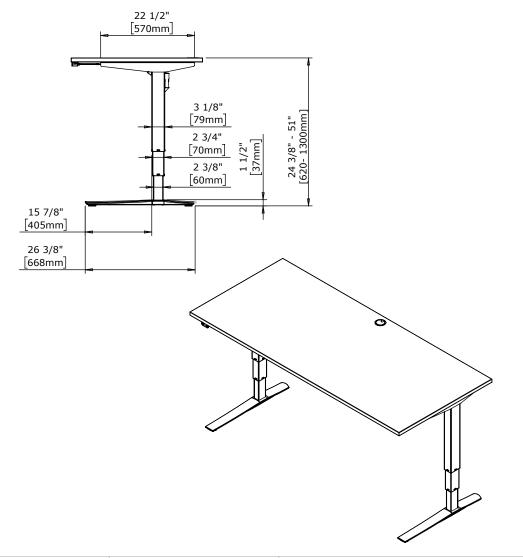

DK-6900 Skjern www.conset.com

REVISION

|  | DO NOT SCALE DRAWING<br>SHEET 1 OF 2                                                                                                                                                                           | ConSet   |      | nSet       | ConSet A/S               | DK-6900<br>www.conse |    |
|--|----------------------------------------------------------------------------------------------------------------------------------------------------------------------------------------------------------------|----------|------|------------|--------------------------|----------------------|----|
|  | UNLESS OTHERWISE SPECIFIED: DIMENSIONS ARE IN MILLIMETERS TOLERANCES: According to