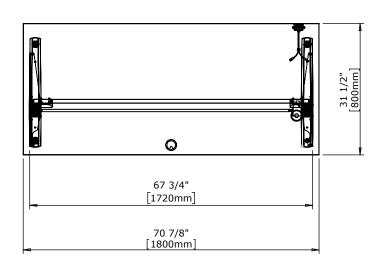

DK-6900 Skjern www.conset.com

REVISION

|  | DO NOT SCALE DRAWING<br>SHEET 1 OF 2                                                                                                                                                                           | ConSet   |      | nSet       | ConSet A/S               | DK-6900<br>www.conse |    |
|--|----------------------------------------------------------------------------------------------------------------------------------------------------------------------------------------------------------------|----------|------|------------|--------------------------|----------------------|----|
|  | UNLESS OTHERWISE SPECIFIED: DIMENSIONS ARE IN MILLIMETERS TOLERANCES: According to