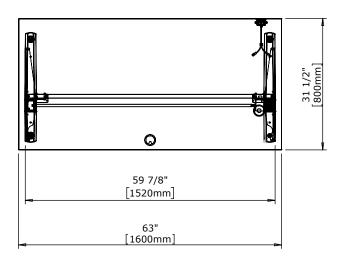

| DO NOT SCALE DRAWING<br>SHEET 1 OF 2                                                                                                                                             | ConSet   |      | nSet       |                          | 900 Skjern<br>onset.com |
|----------------------------------------------------------------------------------------------------------------------------------------------------------------------------------|----------|------|------------|--------------------------|-------------------------|
| UNLESS OTHERWISE SPECIFIED: DIMENSIONS ARE IN MILLIMETERS TOLERANCES: LINEAR: ACCORding to ANGULAR: DIN 7168-m                                                                   |          | NAME | DATE       | TITLE:                   |                         |
|                                                                                                                                                                                  | DRAWN    | AL   | 25.10.2023 |                          |                         |
|                                                                                                                                                                                  | WEIGHT   |      |            | 501-43 XX152 160-80S3 XX |                         |
| PROPRIETARY AND CONFIDENTIAL                                                                                                                                                     |          |      | <b>5</b>   |                          |                         |
| THE INFORMATION CONTAINED IN THIS DRAWING IS THE SOLE PROPERTY OF CONSET A/S. ANY REPRODUCTION IN PART OR AS A WHOLE WITHOUT THE WRITTEN PERMISSION OF CONSET A/S IS PROHIBITED. |          |      |            | DWG NO.                  | REVISION                |
|                                                                                                                                                                                  | Remarks: |      |            | 140070                   |                         |