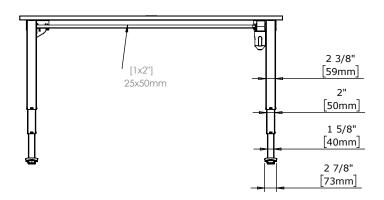

| DO NOT SCALE DRAWING<br>SHEET 1 OF 2                                                                                                                                             | ConSet   |      | nSet       |                          | 900 Skjern<br>onset.com |
|----------------------------------------------------------------------------------------------------------------------------------------------------------------------------------|----------|------|------------|--------------------------|-------------------------|
| UNLESS OTHERWISE SPECIFIED: DIMENSIONS ARE IN MILLIMETERS TOLERANCES: LINEAR: ACCORding to ANGULAR: DIN 7168-m                                                                   |          | NAME | DATE       | TITLE:                   |                         |
|                                                                                                                                                                                  | DRAWN    | AL   | 25.10.2023 |                          |                         |
|                                                                                                                                                                                  | WEIGHT   |      |            | 501-43 XX152 160-80S3 XX |                         |
| PROPRIETARY AND CONFIDENTIAL                                                                                                                                                     |          |      | <b>5</b>   |                          |                         |
| THE INFORMATION CONTAINED IN THIS DRAWING IS THE SOLE PROPERTY OF CONSET A/S. ANY REPRODUCTION IN PART OR AS A WHOLE WITHOUT THE WRITTEN PERMISSION OF CONSET A/S IS PROHIBITED. |          |      |            | DWG NO.                  | REVISION                |
|                                                                                                                                                                                  | Remarks: |      |            | 140070                   |                         |