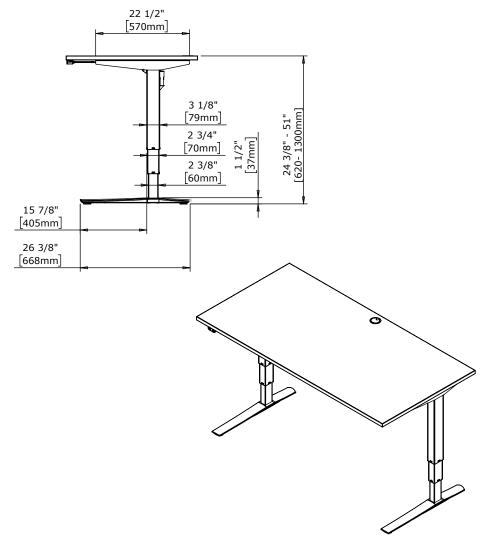

| DO NOT SCALE DRAWING<br>SHEET 1 OF 2                                                                                                                                             | ConSet   |      | nSet       |                          | 900 Skjern<br>onset.com |
|----------------------------------------------------------------------------------------------------------------------------------------------------------------------------------|----------|------|------------|--------------------------|-------------------------|
| UNLESS OTHERWISE SPECIFIED: DIMENSIONS ARE IN MILLIMETERS TOLERANCES: LINEAR: ACCORding to ANGULAR: DIN 7168-m                                                                   |          | NAME | DATE       | TITLE:                   |                         |
|                                                                                                                                                                                  | DRAWN    | AL   | 25.10.2023 |                          |                         |
|                                                                                                                                                                                  | WEIGHT   |      |            | 501-43 XX152 160-80S3 XX |                         |
| PROPRIETARY AND CONFIDENTIAL                                                                                                                                                     |          |      | <b>5</b>   |                          |                         |
| THE INFORMATION CONTAINED IN THIS DRAWING IS THE SOLE PROPERTY OF CONSET A/S. ANY REPRODUCTION IN PART OR AS A WHOLE WITHOUT THE WRITTEN PERMISSION OF CONSET A/S IS PROHIBITED. |          |      |            | DWG NO.                  | REVISION                |
|                                                                                                                                                                                  | Remarks: |      |            | 140070                   |                         |