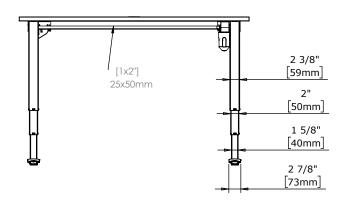

DK-6900 Skjern www.conset.com

REVISION

| DO NOT SCALE DRAWING<br>SHEET 1 OF 2                                                                                                                      |                 | Co   | nSet       | ConSet A/S               | DK-6900 S<br>www.conset. |
|-----------------------------------------------------------------------------------------------------------------------------------------------------------|-----------------|------|------------|--------------------------|--------------------------|
| UNLESS OTHERWISE SPECIFIED:                                                                                                                               |                 | NAME | DATE       | TITLE:                   |                          |
| DIMENSIONS ARE IN MILLIMETERS TOLERANCES: According to                                                                                                    | DRAWN           | AL   | 25.10.2023 |                          |                          |
| LINEAR: ACCORDING TO<br>ANGULAR: DIN 7168-m                                                                                                               | WEIGHT          |      |            | 501-43 XX129 140-80S3 XX |                          |
| PROPRIETARY AND CONFIDENTIAL  THE INFORMATION CONTAINED IN 1  DRAWING IS THE SOLE PROPERTY C  CONSET A/S. ANY REPRODUCTION  OR AS A WHOLE WITHOUT THE WRI | OF<br>I IN PART |      |            | DWG NO. 148890           | RE                       |