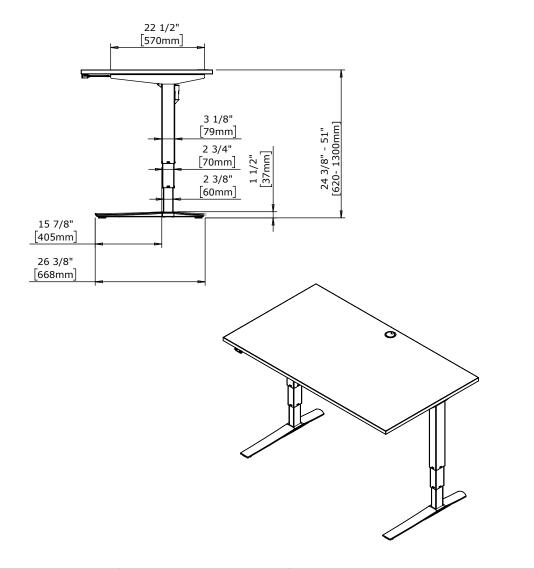

DK-6900 Skjern www.conset.com

REVISION

| DO NOT SCALE DRAWING<br>SHEET 1 OF 2                                                                                                                      |                 | Co   | nSet       | ConSet A/S               | DK-6900 S<br>www.conset. |
|-----------------------------------------------------------------------------------------------------------------------------------------------------------|-----------------|------|------------|--------------------------|--------------------------|
| UNLESS OTHERWISE SPECIFIED:                                                                                                                               |                 | NAME | DATE       | TITLE:                   |                          |
| DIMENSIONS ARE IN MILLIMETERS TOLERANCES: According to                                                                                                    | DRAWN           | AL   | 25.10.2023 |                          |                          |
| LINEAR: ACCORDING TO<br>ANGULAR: DIN 7168-m                                                                                                               | WEIGHT          |      |            | 501-43 XX129 140-80S3 XX |                          |
| PROPRIETARY AND CONFIDENTIAL  THE INFORMATION CONTAINED IN 1  DRAWING IS THE SOLE PROPERTY C  CONSET A/S. ANY REPRODUCTION  OR AS A WHOLE WITHOUT THE WRI | OF<br>I IN PART |      |            | DWG NO. 148890           | RE                       |