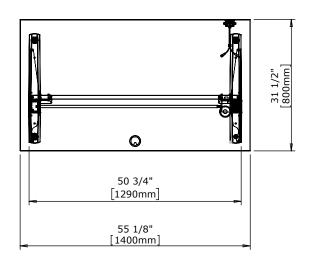

DK-6900 Skjern www.conset.com

REVISION

| DO NOT SCALE DRAWING<br>SHEET 1 OF 2                                                                                                                      |                 | Co   | nSet       | ConSet A/S               | DK-6900 S<br>www.conset. |
|-----------------------------------------------------------------------------------------------------------------------------------------------------------|-----------------|------|------------|--------------------------|--------------------------|
| UNLESS OTHERWISE SPECIFIED:                                                                                                                               |                 | NAME | DATE       | TITLE:                   |                          |
| DIMENSIONS ARE IN MILLIMETERS TOLERANCES: According to                                                                                                    | DRAWN           | AL   | 25.10.2023 |                          |                          |
| LINEAR: ACCORDING TO<br>ANGULAR: DIN 7168-m                                                                                                               | WEIGHT          |      |            | 501-43 XX129 140-80S3 XX |                          |
| PROPRIETARY AND CONFIDENTIAL  THE INFORMATION CONTAINED IN 1  DRAWING IS THE SOLE PROPERTY C  CONSET A/S. ANY REPRODUCTION  OR AS A WHOLE WITHOUT THE WRI | OF<br>I IN PART |      |            | DWG NO. 148890           | RE                       |