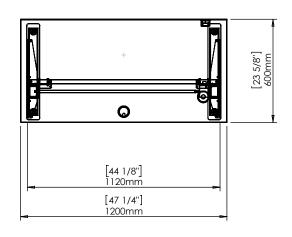

| DO NOT SCALE DRAWING<br>SHEET 1 OF 2                                                                                                                                                                           | ConSet   |      | nSet       |                           | 900 Skjern<br>nset.com |
|----------------------------------------------------------------------------------------------------------------------------------------------------------------------------------------------------------------|----------|------|------------|---------------------------|------------------------|
| UNLESS OTHERWISE SPECIFIED: DIMENSIONS ARE IN MILLIMETERS TOLERANCES: LINEAR: According to ANGULAR: DIN 7168-m                                                                                                 |          | NAME | DATE       | TITLE:                    |                        |
|                                                                                                                                                                                                                | DRAWN    | jo   | 29.01.2019 |                           |                        |
|                                                                                                                                                                                                                | WEIGHT   |      |            | 501-37 XX112 120-60S3 XX  |                        |
| PROPRIETARY AND CONFIDENTIAL  THE INFORMATION CONTAINED IN THIS DRAWING IS THE SOLE PROPERTY OF CONSET A/S. ANY REPRODUCTION IN PART OR AS A WHOLE WITHOUT THE WRITTEN PERMISSION OF CONSET A/S IS PROHIBITED. |          |      |            | DWG NO. 149020 REVISION 0 |                        |
|                                                                                                                                                                                                                | Remarks: |      |            |                           |                        |