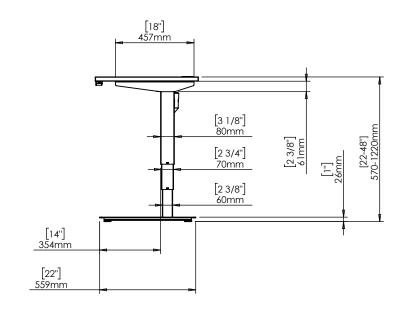

| DO NOT SCALE DRAWING<br>SHEET 1 OF 2                                                                                                                                                                           | ConSet   |      | nSet       |                           | 900 Skjern<br>nset.com |
|----------------------------------------------------------------------------------------------------------------------------------------------------------------------------------------------------------------|----------|------|------------|---------------------------|------------------------|
| UNLESS OTHERWISE SPECIFIED: DIMENSIONS ARE IN MILLIMETERS TOLERANCES: LINEAR: According to ANGULAR: DIN 7168-m                                                                                                 |          | NAME | DATE       | TITLE:                    |                        |
|                                                                                                                                                                                                                | DRAWN    | jo   | 29.01.2019 |                           |                        |
|                                                                                                                                                                                                                | WEIGHT   |      |            | 501-37 XX112 120-60S3 XX  |                        |
| PROPRIETARY AND CONFIDENTIAL  THE INFORMATION CONTAINED IN THIS DRAWING IS THE SOLE PROPERTY OF CONSET A/S. ANY REPRODUCTION IN PART OR AS A WHOLE WITHOUT THE WRITTEN PERMISSION OF CONSET A/S IS PROHIBITED. |          |      |            | DWG NO. 149020 REVISION 0 |                        |
|                                                                                                                                                                                                                | Remarks: |      |            |                           |                        |