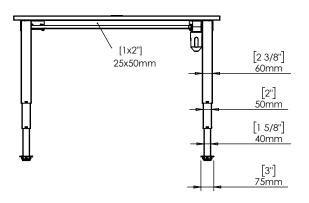

| DO NOT SCALE DRAWING<br>SHEET 1 OF 2                                                                                                                                                                           | ConSet   |      | nSet       |                           | 900 Skjern<br>nset.com |
|----------------------------------------------------------------------------------------------------------------------------------------------------------------------------------------------------------------|----------|------|------------|---------------------------|------------------------|
| UNLESS OTHERWISE SPECIFIED: DIMENSIONS ARE IN MILLIMETERS TOLERANCES: LINEAR: According to ANGULAR: DIN 7168-m                                                                                                 |          | NAME | DATE       | TITLE:                    |                        |
|                                                                                                                                                                                                                | DRAWN    | jo   | 29.01.2019 |                           |                        |
|                                                                                                                                                                                                                | WEIGHT   |      |            | 501-37 XX112 120-60S3 XX  |                        |
| PROPRIETARY AND CONFIDENTIAL  THE INFORMATION CONTAINED IN THIS DRAWING IS THE SOLE PROPERTY OF CONSET A/S. ANY REPRODUCTION IN PART OR AS A WHOLE WITHOUT THE WRITTEN PERMISSION OF CONSET A/S IS PROHIBITED. |          |      |            | DWG NO. 149020 REVISION 0 |                        |
|                                                                                                                                                                                                                | Remarks: |      |            |                           |                        |