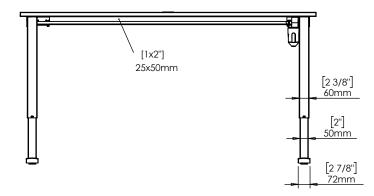

| DO NOT SCALE DRAWING<br>SHEET 1 OF 2                                                                           | ConSet   |      | nSet       | ConSet A/S DK-6900 Skjern www.conset.com |                     |
|----------------------------------------------------------------------------------------------------------------|----------|------|------------|------------------------------------------|---------------------|
| UNLESS OTHERWISE SPECIFIED:<br>DIMENSIONS ARE IN MILLIMETERS<br>TOLERANCES: According to<br>LINEAR: DIN 7168-m |          | NAME | DATE       | TITLE:                                   |                     |
|                                                                                                                | DRAWN    | jo   | 29.01.2019 |                                          |                     |
|                                                                                                                | WEIGHT   |      |            | 501-33 XX172 180-80S3                    | 3 XX172 180-80S3 XX |
| PROPRIETARY AND CONFIDENTIAL                                                                                   | Remarks: |      |            |                                          |                     |
| DRAWING IS THE SOLE PROPERTY OF                                                                                |          |      |            | DWG NO. 149080 0                         |                     |
| CONSET A/S. ANY REPRODUCTION IN PART<br>OR AS A WHOLF WITHOUT THE WRITTEN                                      |          |      |            |                                          |                     |
| PERMISSION OF CONSET A/S IS PROHIBITED.                                                                        |          |      |            |                                          |                     |