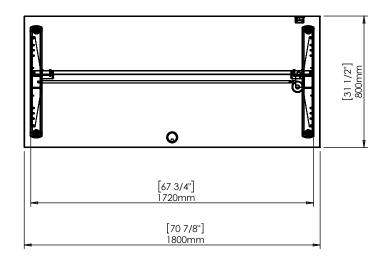

| DO NOT SCALE DRAWING<br>SHEET 1 OF 2                                                                           | ConSet   |      | nSet       | ConSet A/S DK-6900 Skjern www.conset.com |                     |
|----------------------------------------------------------------------------------------------------------------|----------|------|------------|------------------------------------------|---------------------|
| UNLESS OTHERWISE SPECIFIED:<br>DIMENSIONS ARE IN MILLIMETERS<br>TOLERANCES: According to<br>LINEAR: DIN 7168-m |          | NAME | DATE       | TITLE:                                   |                     |
|                                                                                                                | DRAWN    | jo   | 29.01.2019 |                                          |                     |
|                                                                                                                | WEIGHT   |      |            | 501-33 XX172 180-80S3                    | 3 XX172 180-80S3 XX |
| PROPRIETARY AND CONFIDENTIAL                                                                                   | Remarks: |      |            |                                          |                     |
| DRAWING IS THE SOLE PROPERTY OF                                                                                |          |      |            | DWG NO. 149080 0                         |                     |
| CONSET A/S. ANY REPRODUCTION IN PART<br>OR AS A WHOLF WITHOUT THE WRITTEN                                      |          |      |            |                                          |                     |
| PERMISSION OF CONSET A/S IS PROHIBITED.                                                                        |          |      |            |                                          |                     |