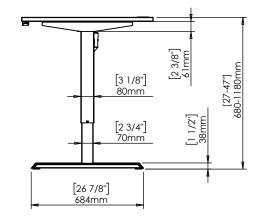

| DO NOT SCALE DRAWING<br>SHEET 1 OF 2                                                                           | ConSet   |      | nSet       | ConSet A/S DK-6900 Skjern www.conset.com |                     |
|----------------------------------------------------------------------------------------------------------------|----------|------|------------|------------------------------------------|---------------------|
| UNLESS OTHERWISE SPECIFIED:<br>DIMENSIONS ARE IN MILLIMETERS<br>TOLERANCES: According to<br>LINEAR: DIN 7168-m |          | NAME | DATE       | TITLE:                                   |                     |
|                                                                                                                | DRAWN    | jo   | 29.01.2019 |                                          |                     |
|                                                                                                                | WEIGHT   |      |            | 501-33 XX172 180-80S3                    | 3 XX172 180-80S3 XX |
| PROPRIETARY AND CONFIDENTIAL                                                                                   | Remarks: |      |            |                                          |                     |
| DRAWING IS THE SOLE PROPERTY OF                                                                                |          |      |            | DWG NO. 149080 0                         |                     |
| CONSET A/S. ANY REPRODUCTION IN PART<br>OR AS A WHOLF WITHOUT THE WRITTEN                                      |          |      |            |                                          |                     |
| PERMISSION OF CONSET A/S IS PROHIBITED.                                                                        |          |      |            |                                          |                     |