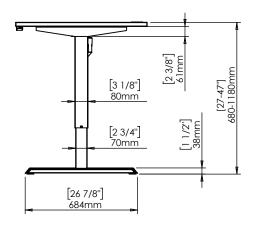

DK-6900 Skjern www.conset.com

> REVISION 0

|                                                                                                                                        | DO NOT SCALE DRAWING<br>SHEET 1 OF 2                                               | ConSet   |      | nSet       | ConSet A/S DK-69         |    |
|----------------------------------------------------------------------------------------------------------------------------------------|------------------------------------------------------------------------------------|----------|------|------------|--------------------------|----|
|                                                                                                                                        | UNLESS OTHERWISE SPECIFIED: DIMENSIONS ARE IN MILLIMETERS TOLERANCES: According to |          | NAME | DATE       | TITLE:                   |    |
|                                                                                                                                        |                                                                                    | DRAWN    | jo   | 29.01.2019 |                          |    |
|                                                                                                                                        | LINEAR: According to ANGULAR: DIN 7168-m                                           | WEIGHT   |      |            | 501-33 XX112 140-80S3 XX |    |
| PROPRIETARY AND CONFIDENTIAL  THE INFORMATION CONTAINED IN THIS  DRAWING IS THE SOLE PROPERTY OF  CONSET A/S. ANY REPRODUCTION IN PART |                                                                                    |          |      |            |                          |    |
|                                                                                                                                        |                                                                                    |          |      |            | DWG NO.                  | RE |
|                                                                                                                                        | OR AS A WHOLE WITHOUT THE WRITTEN PERMISSION OF CONSET A/S IS PROHIBITED.          | Remarks: |      |            | 149080                   |    |