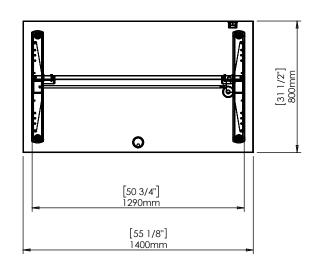

DK-6900 Skjern www.conset.com

> REVISION 0

|                                                                                                                                        | DO NOT SCALE DRAWING<br>SHEET 1 OF 2                                               | ConSet   |      | nSet       | ConSet A/S DK-69         |    |
|----------------------------------------------------------------------------------------------------------------------------------------|------------------------------------------------------------------------------------|----------|------|------------|--------------------------|----|
|                                                                                                                                        | UNLESS OTHERWISE SPECIFIED: DIMENSIONS ARE IN MILLIMETERS TOLERANCES: According to |          | NAME | DATE       | TITLE:                   |    |
|                                                                                                                                        |                                                                                    | DRAWN    | jo   | 29.01.2019 |                          |    |
|                                                                                                                                        | LINEAR: According to ANGULAR: DIN 7168-m                                           | WEIGHT   |      |            | 501-33 XX112 140-80S3 XX |    |
| PROPRIETARY AND CONFIDENTIAL  THE INFORMATION CONTAINED IN THIS  DRAWING IS THE SOLE PROPERTY OF  CONSET A/S. ANY REPRODUCTION IN PART |                                                                                    |          |      |            |                          |    |
|                                                                                                                                        |                                                                                    |          |      |            | DWG NO.                  | RE |
|                                                                                                                                        | OR AS A WHOLE WITHOUT THE WRITTEN PERMISSION OF CONSET A/S IS PROHIBITED.          | Remarks: |      |            | 149080                   |    |