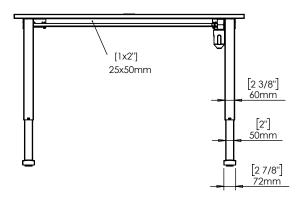

DK-6900 Skjern www.conset.com

> REVISION 0

|                                                                                                                                        | DO NOT SCALE DRAWING<br>SHEET 1 OF 2                                               | ConSet   |      | nSet       | ConSet A/S DK-69         |    |
|----------------------------------------------------------------------------------------------------------------------------------------|------------------------------------------------------------------------------------|----------|------|------------|--------------------------|----|
|                                                                                                                                        | UNLESS OTHERWISE SPECIFIED: DIMENSIONS ARE IN MILLIMETERS TOLERANCES: According to |          | NAME | DATE       | TITLE:                   |    |
|                                                                                                                                        |                                                                                    | DRAWN    | jo   | 29.01.2019 |                          |    |
|                                                                                                                                        | LINEAR: According to ANGULAR: DIN 7168-m                                           | WEIGHT   |      |            | 501-33 XX112 140-80S3 XX |    |
| PROPRIETARY AND CONFIDENTIAL  THE INFORMATION CONTAINED IN THIS  DRAWING IS THE SOLE PROPERTY OF  CONSET A/S. ANY REPRODUCTION IN PART |                                                                                    |          |      |            |                          |    |
|                                                                                                                                        |                                                                                    |          |      |            | DWG NO.                  | RE |
|                                                                                                                                        | OR AS A WHOLE WITHOUT THE WRITTEN PERMISSION OF CONSET A/S IS PROHIBITED.          | Remarks: |      |            | 149080                   |    |