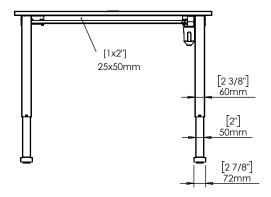

| DO NOT SCALE DRAWING<br>SHEET 1 OF 2                                                                                                                    | ConSet           |      | iSet       | ConSet A/S DK-690        | 0 Skjern<br>set.com |
|---------------------------------------------------------------------------------------------------------------------------------------------------------|------------------|------|------------|--------------------------|---------------------|
| UNLESS OTHERWISE SPECIFIED:<br>DIMENSIONS ARE IN MILLIMETERS<br>TOLERANCES: According to<br>LINEAR: DIN 7168-m                                          |                  | NAME | DATE       | TITLE:                   |                     |
|                                                                                                                                                         | DRAWN            | јо   | 29.01.2019 |                          |                     |
|                                                                                                                                                         | WEIGHT           |      |            | 501-33 XX112 120-80S3 XX |                     |
| PROPRIETARY AND CONFIDENTIAL<br>THE INFORMATION CONTAINED IN THIS                                                                                       | $\square \oplus$ |      | 5          |                          |                     |
| DRAWING IS THE SOLE PROPERTY OF<br>CONSET A/S. ANY REPRODUCTION IN PART<br>OR AS A WHOLE WITHOUT THE WRITTEN<br>PERMISSION OF CONSET A/S IS PROHIBITED. | $\neg \Psi$      |      |            | DWG NO. REVISION 0       |                     |
|                                                                                                                                                         | Remarks:         |      |            |                          |                     |