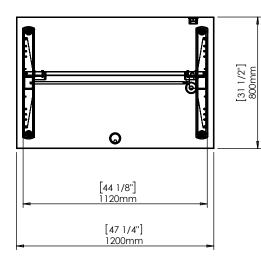

| DO NOT SCALE DRAWING<br>SHEET 1 OF 2                                                                                                                    | ConSet           |      | iSet       | ConSet A/S DK-690        | 0 Skjern<br>set.com |
|---------------------------------------------------------------------------------------------------------------------------------------------------------|------------------|------|------------|--------------------------|---------------------|
| UNLESS OTHERWISE SPECIFIED:<br>DIMENSIONS ARE IN MILLIMETERS<br>TOLERANCES: According to<br>LINEAR: DIN 7168-m                                          |                  | NAME | DATE       | TITLE:                   |                     |
|                                                                                                                                                         | DRAWN            | јо   | 29.01.2019 |                          |                     |
|                                                                                                                                                         | WEIGHT           |      |            | 501-33 XX112 120-80S3 XX |                     |
| PROPRIETARY AND CONFIDENTIAL<br>THE INFORMATION CONTAINED IN THIS                                                                                       | $\square \oplus$ |      | 5          |                          |                     |
| DRAWING IS THE SOLE PROPERTY OF<br>CONSET A/S. ANY REPRODUCTION IN PART<br>OR AS A WHOLE WITHOUT THE WRITTEN<br>PERMISSION OF CONSET A/S IS PROHIBITED. | $\neg \Psi$      |      |            | DWG NO. REVISION 0       |                     |
|                                                                                                                                                         | Remarks:         |      |            |                          |                     |