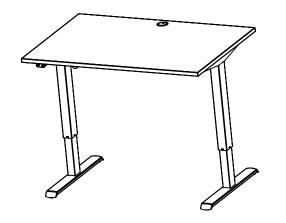

| DO NOT SCALE DRAWING<br>SHEET 1 OF 2                                                                                                                    | ConSet           |      | iSet       | ConSet A/S DK-690        | 0 Skjern<br>set.com |
|---------------------------------------------------------------------------------------------------------------------------------------------------------|------------------|------|------------|--------------------------|---------------------|
| UNLESS OTHERWISE SPECIFIED:<br>DIMENSIONS ARE IN MILLIMETERS<br>TOLERANCES: According to<br>LINEAR: DIN 7168-m                                          |                  | NAME | DATE       | TITLE:                   |                     |
|                                                                                                                                                         | DRAWN            | јо   | 29.01.2019 |                          |                     |
|                                                                                                                                                         | WEIGHT           |      |            | 501-33 XX112 120-80S3 XX |                     |
| PROPRIETARY AND CONFIDENTIAL<br>THE INFORMATION CONTAINED IN THIS                                                                                       | $\square \oplus$ |      | 5          |                          |                     |
| DRAWING IS THE SOLE PROPERTY OF<br>CONSET A/S. ANY REPRODUCTION IN PART<br>OR AS A WHOLE WITHOUT THE WRITTEN<br>PERMISSION OF CONSET A/S IS PROHIBITED. | $\neg \Psi$      |      |            | DWG NO. REVISION 0       |                     |
|                                                                                                                                                         | Remarks:         |      |            |                          |                     |