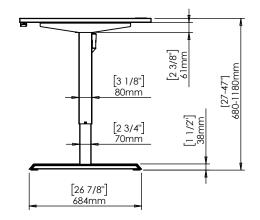

| DO NOT SCALE DRAWING<br>SHEET 1 OF 2                                                                                                                    | ConSet           |      | iSet       | ConSet A/S DK-690        | 0 Skjern<br>set.com |
|---------------------------------------------------------------------------------------------------------------------------------------------------------|------------------|------|------------|--------------------------|---------------------|
| UNLESS OTHERWISE SPECIFIED:<br>DIMENSIONS ARE IN MILLIMETERS<br>TOLERANCES: According to<br>LINEAR: DIN 7168-m                                          |                  | NAME | DATE       | TITLE:                   |                     |
|                                                                                                                                                         | DRAWN            | јо   | 29.01.2019 |                          |                     |
|                                                                                                                                                         | WEIGHT           |      |            | 501-33 XX112 120-80S3 XX |                     |
| PROPRIETARY AND CONFIDENTIAL<br>THE INFORMATION CONTAINED IN THIS                                                                                       | $\square \oplus$ |      | 5          |                          |                     |
| DRAWING IS THE SOLE PROPERTY OF<br>CONSET A/S. ANY REPRODUCTION IN PART<br>OR AS A WHOLE WITHOUT THE WRITTEN<br>PERMISSION OF CONSET A/S IS PROHIBITED. | $\neg \Psi$      |      |            | DWG NO. REVISION 0       |                     |
|                                                                                                                                                         | Remarks:         |      |            |                          |                     |