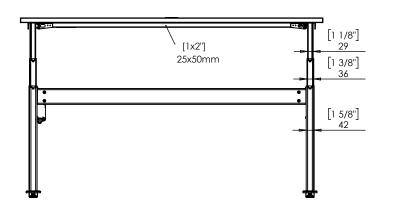

| DO NOT SCALE DRAWING<br>SHEET 1 OF 1                                                                           | ConSet           |      | nSet       | ConSet A/S DK-69         | 00 Skjern<br>Iset.com |
|----------------------------------------------------------------------------------------------------------------|------------------|------|------------|--------------------------|-----------------------|
| UNLESS OTHERWISE SPECIFIED:<br>DIMENSIONS ARE IN MILLIMETERS<br>TOLERANCES: According to<br>LINEAR: DIN 7168-m |                  | NAME | DATE       | TITLE:                   |                       |
|                                                                                                                | DRAWN            | jo   | 29.11.2019 |                          |                       |
|                                                                                                                | WEIGHT           |      |            | 501-25 XX152 160-80S3 XX |                       |
| PROPRIETARY AND CONFIDENTIAL<br>THE INFORMATION CONTAINED IN THIS                                              | $\square \oplus$ |      | <b></b>    |                          |                       |
| DRAWING IS THE SOLE PROPERTY OF<br>CONSET A/S. ANY REPRODUCTION IN PART                                        | Remarks:         |      |            | DWG NO.                  | REVISION              |
| OR AS A WHOLE WITHOUT THE WRITTEN<br>PERMISSION OF CONSET A/S IS PROHIBITED.                                   |                  |      |            | 150260 0                 |                       |