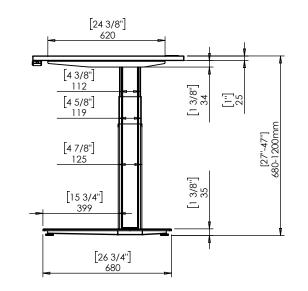

| DO NOT SCALE DRAWING<br>SHEET 1 OF 1                                                                           | ConSet           |      | nSet       | ConSet A/S DK-69         | 00 Skjern<br>Iset.com |
|----------------------------------------------------------------------------------------------------------------|------------------|------|------------|--------------------------|-----------------------|
| UNLESS OTHERWISE SPECIFIED:<br>DIMENSIONS ARE IN MILLIMETERS<br>TOLERANCES: According to<br>LINEAR: DIN 7168-m |                  | NAME | DATE       | TITLE:                   |                       |
|                                                                                                                | DRAWN            | jo   | 29.11.2019 |                          |                       |
|                                                                                                                | WEIGHT           |      |            | 501-25 XX152 160-80S3 XX |                       |
| PROPRIETARY AND CONFIDENTIAL<br>THE INFORMATION CONTAINED IN THIS                                              | $\square \oplus$ |      | <b></b>    |                          |                       |
| DRAWING IS THE SOLE PROPERTY OF<br>CONSET A/S. ANY REPRODUCTION IN PART                                        | Remarks:         |      |            | DWG NO.                  | REVISION              |
| OR AS A WHOLE WITHOUT THE WRITTEN<br>PERMISSION OF CONSET A/S IS PROHIBITED.                                   |                  |      |            | 150260 0                 |                       |