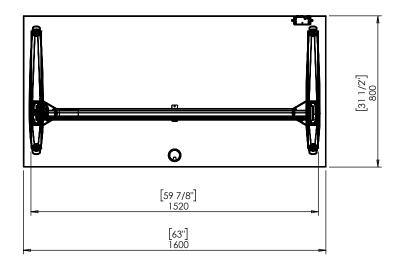

| DO NOT SCALE DRAWING<br>SHEET 1 OF 1                                                                           | ConSet           |      | nSet       | ConSet A/S DK-69         | 00 Skjern<br>Iset.com |
|----------------------------------------------------------------------------------------------------------------|------------------|------|------------|--------------------------|-----------------------|
| UNLESS OTHERWISE SPECIFIED:<br>DIMENSIONS ARE IN MILLIMETERS<br>TOLERANCES: According to<br>LINEAR: DIN 7168-m |                  | NAME | DATE       | TITLE:                   |                       |
|                                                                                                                | DRAWN            | jo   | 29.11.2019 |                          |                       |
|                                                                                                                | WEIGHT           |      |            | 501-25 XX152 160-80S3 XX |                       |
| PROPRIETARY AND CONFIDENTIAL<br>THE INFORMATION CONTAINED IN THIS                                              | $\square \oplus$ |      | <b></b>    |                          |                       |
| DRAWING IS THE SOLE PROPERTY OF<br>CONSET A/S. ANY REPRODUCTION IN PART                                        | Remarks:         |      |            | DWG NO.                  | REVISION              |
| OR AS A WHOLE WITHOUT THE WRITTEN<br>PERMISSION OF CONSET A/S IS PROHIBITED.                                   |                  |      |            | 150260 0                 |                       |