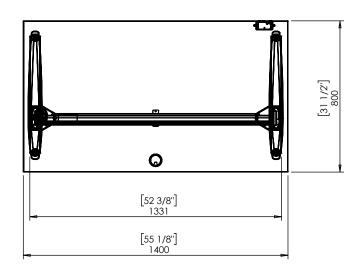

| DO NOT SCALE DRAWING<br>SHEET 1 OF 1                                                                                                           | ConSet   |      | <b>Set</b> | ConSet A/S DK-690        | 00 Skjern<br>iset.com |
|------------------------------------------------------------------------------------------------------------------------------------------------|----------|------|------------|--------------------------|-----------------------|
| UNLESS OTHERWISE SPECIFIED: DIMENSIONS ARE IN MILLIMETERS TOLERANCES: According to LINEAR: DIN 7168-m                                          |          | NAME | DATE       | TITLE:                   |                       |
|                                                                                                                                                | DRAWN    | jo   | 29.11.2019 |                          |                       |
|                                                                                                                                                | WEIGHT   |      |            | 501-25 XX133 140-80S3 XX |                       |
| PROPRIETARY AND CONFIDENTIAL THE INFORMATION CONTAINED IN THIS                                                                                 |          |      | <b>)</b>   |                          |                       |
| DRAWING IS THE SOLE PROPERTY OF CONSET A/S. ANY REPRODUCTION IN PART OR AS A WHOLE WITHOUT THE WRITTEN PERMISSION OF CONSET A/S IS PROHIBITED. |          |      |            | DWG NO.                  |                       |
|                                                                                                                                                | Remarks: |      |            | 150260 0                 |                       |