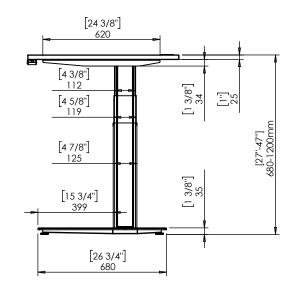

| DO NOT SCALE DRAWING<br>SHEET 1 OF 1                                                                                                           | ConSet   |      | <b>Set</b> | ConSet A/S DK-690        | 00 Skjern<br>iset.com |
|------------------------------------------------------------------------------------------------------------------------------------------------|----------|------|------------|--------------------------|-----------------------|
| UNLESS OTHERWISE SPECIFIED: DIMENSIONS ARE IN MILLIMETERS TOLERANCES: According to LINEAR: DIN 7168-m                                          |          | NAME | DATE       | TITLE:                   |                       |
|                                                                                                                                                | DRAWN    | jo   | 29.11.2019 |                          |                       |
|                                                                                                                                                | WEIGHT   |      |            | 501-25 XX133 140-80S3 XX |                       |
| PROPRIETARY AND CONFIDENTIAL THE INFORMATION CONTAINED IN THIS                                                                                 |          |      | <b>)</b>   |                          |                       |
| DRAWING IS THE SOLE PROPERTY OF CONSET A/S. ANY REPRODUCTION IN PART OR AS A WHOLE WITHOUT THE WRITTEN PERMISSION OF CONSET A/S IS PROHIBITED. |          |      |            | DWG NO.                  |                       |
|                                                                                                                                                | Remarks: |      |            | 150260 0                 |                       |