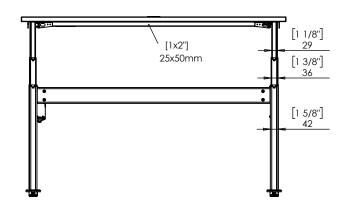

| DO NOT SCALE DRAWING<br>SHEET 1 OF 1                                                                                                           | ConSet   |      | <b>Set</b> | ConSet A/S DK-690        | 00 Skjern<br>iset.com |
|------------------------------------------------------------------------------------------------------------------------------------------------|----------|------|------------|--------------------------|-----------------------|
| UNLESS OTHERWISE SPECIFIED: DIMENSIONS ARE IN MILLIMETERS TOLERANCES: According to LINEAR: DIN 7168-m                                          |          | NAME | DATE       | TITLE:                   |                       |
|                                                                                                                                                | DRAWN    | jo   | 29.11.2019 |                          |                       |
|                                                                                                                                                | WEIGHT   |      |            | 501-25 XX133 140-80S3 XX |                       |
| PROPRIETARY AND CONFIDENTIAL THE INFORMATION CONTAINED IN THIS                                                                                 |          |      | <b>)</b>   |                          |                       |
| DRAWING IS THE SOLE PROPERTY OF CONSET A/S. ANY REPRODUCTION IN PART OR AS A WHOLE WITHOUT THE WRITTEN PERMISSION OF CONSET A/S IS PROHIBITED. |          |      |            | DWG NO.                  |                       |
|                                                                                                                                                | Remarks: |      |            | 150260 0                 |                       |