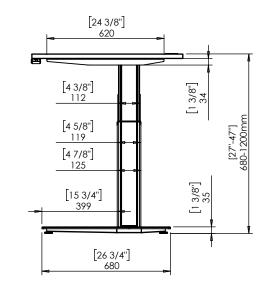

| DO NOT SCALE DRAWING<br>SHEET 1 OF 2                                                                           | ConSet      |      | <b>iSet</b> | ConSet A/S DK-690        | 00 Skjern<br>set.com |
|----------------------------------------------------------------------------------------------------------------|-------------|------|-------------|--------------------------|----------------------|
| UNLESS OTHERWISE SPECIFIED:<br>DIMENSIONS ARE IN MILLIMETERS<br>TOLERANCES: According to<br>LINEAR: DIN 7168-m |             | NAME | DATE        | TITLE:                   |                      |
|                                                                                                                | DRAWN       | јо   | 29.11.2019  |                          |