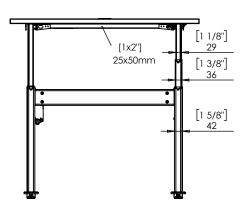

| DO NOT SCALE DRAWING<br>SHEET 1 OF 2                                                                           | ConSet      |      | <b>iSet</b> | ConSet A/S DK-690        | 00 Skjern<br>set.com |
|----------------------------------------------------------------------------------------------------------------|-------------|------|-------------|--------------------------|----------------------|
| UNLESS OTHERWISE SPECIFIED:<br>DIMENSIONS ARE IN MILLIMETERS<br>TOLERANCES: According to<br>LINEAR: DIN 7168-m |             | NAME | DATE        | TITLE:                   |                      |
|                                                                                                                | DRAWN       | јо   | 29.11.2019  |                          |