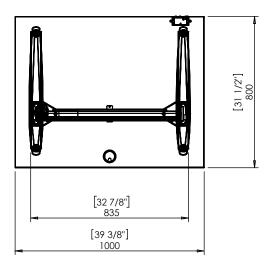

| DO NOT SCALE DRAWING<br>SHEET 1 OF 2                                                                           | ConSet      |      | <b>iSet</b> | ConSet A/S DK-690        | 00 Skjern<br>set.com |
|----------------------------------------------------------------------------------------------------------------|-------------|------|-------------|--------------------------|----------------------|
| UNLESS OTHERWISE SPECIFIED:<br>DIMENSIONS ARE IN MILLIMETERS<br>TOLERANCES: According to<br>LINEAR: DIN 7168-m |             | NAME | DATE        | TITLE:                   |                      |
|                                                                                                                | DRAWN       | јо   | 29.11.2019  |                          |