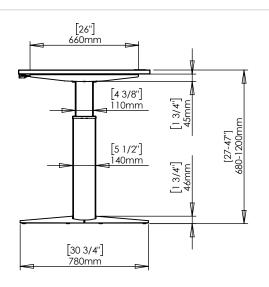

|                                                        | DO NOT SCALE DRAWING  SHEET 1 OF 2                                                                                                   | ConSet |            |               |
|--------------------------------------------------------|--------------------------------------------------------------------------------------------------------------------------------------|--------|------------|---------------|
|                                                        | UNLESS OTHERWISE SPECIFIED:                                                                                                          |        | NAME       | DATE          |
| DIMENSIONS ARE IN MILLIMETERS TOLERANCES: According to | DRAWN