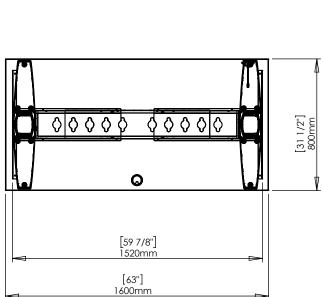

|                                                        | DO NOT SCALE DRAWING  SHEET 1 OF 2                                                                                                   | ConSet |            |               |
|--------------------------------------------------------|--------------------------------------------------------------------------------------------------------------------------------------|--------|------------|---------------|
|                                                        | UNLESS OTHERWISE SPECIFIED:                                                                                                          |        | NAME       | DATE          |
| DIMENSIONS ARE IN MILLIMETERS TOLERANCES: According to | DRAWN