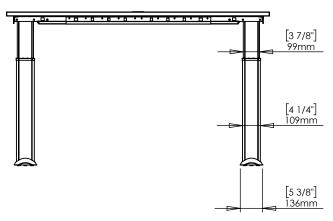

|                                                        | DO NOT SCALE DRAWING  SHEET 1 OF 2                                                                                                   | ConSet |            |               |
|--------------------------------------------------------|--------------------------------------------------------------------------------------------------------------------------------------|--------|------------|---------------|
|                                                        | UNLESS OTHERWISE SPECIFIED:                                                                                                          |        | NAME       | DATE          |
| DIMENSIONS ARE IN MILLIMETERS TOLERANCES: According to | DRAWN