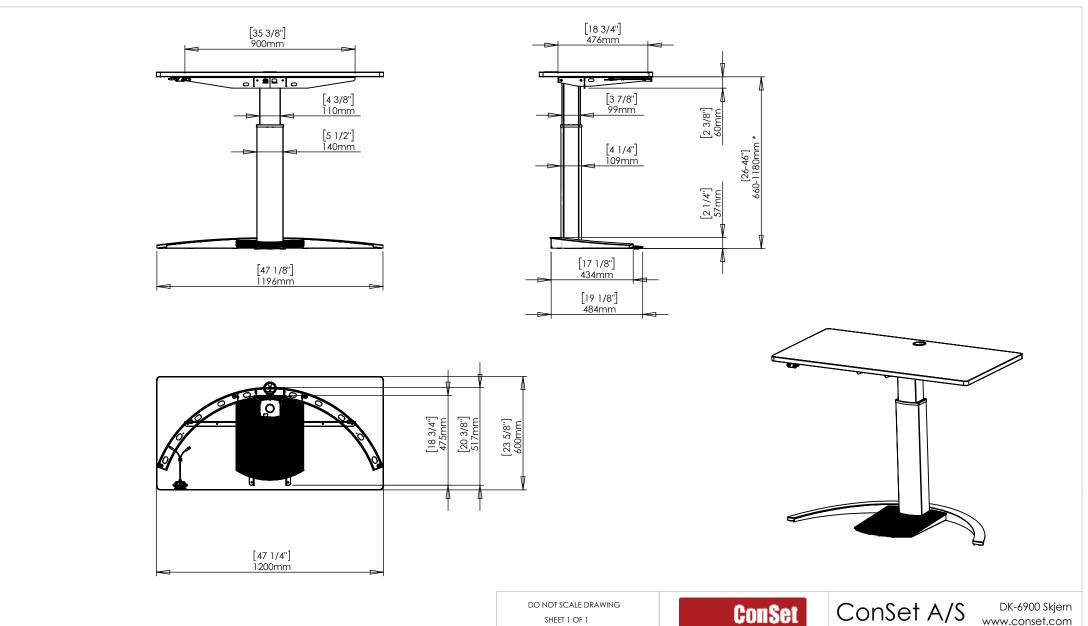

| SHEET 1 OF 1                                                                                                   |        | CO119GT |            |  |
|----------------------------------------------------------------------------------------------------------------|--------|---------|------------|--|
| UNLESS OTHERWISE SPECIFIED: DIMENSIONS ARE IN MILLIMETERS TOLERANCES: LINEAR: According to ANGULAR: DIN 7168-m |        | NAME    | DATE       |  |
|                                                                                                                | DRAWN  | jo      | 29.01.2019 |  |
|                                                                                                                | WEIGHT |         |            |  |
| PROPRIETARY AND CONFIDENTIAL THE INFORMATION CONTAINED IN THIS                                                 |        |         |            |  |
| DRAWING IS THE SOLE PROPERTY OF                                                                                |        |         |            |  |

CONSET A/S. ANY REPRODUCTION IN PART

OR AS A WHOLE WITHOUT THE WRITTEN
PERMISSION OF CONSET A/S IS PROHIBITED.
Remarks:

\* desk frame stroke

DWG NO.

REVISION

149520

501-19 XX120 120-60S3 XX

0