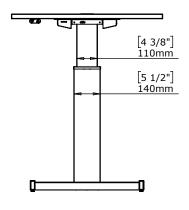

|                                                                                                | DO NOT SCALE DRAWING<br>SHEET 1 OF 2                                                                           | ConSet   |      | <b>Set</b> | ConSet A/S DK-6900 S     | , |
|------------------------------------------------------------------------------------------------|----------------------------------------------------------------------------------------------------------------|----------|------|------------|--------------------------|---|
|                                                                                                | UNLESS OTHERWISE SPECIFIED: DIMENSIONS ARE IN MILLIMETERS TOLERANCES: According to LINEAR: DIN 7168-m          |          | NAME | DATE       | T