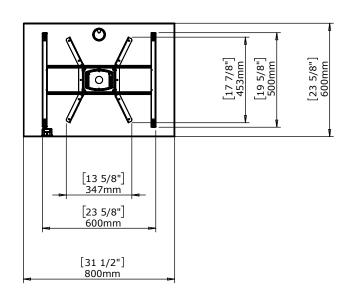

|                                                                                                | DO NOT SCALE DRAWING<br>SHEET 1 OF 2                                                                           | ConSet   |      | <b>Set</b> | ConSet A/S DK-6900 S     | , |
|------------------------------------------------------------------------------------------------|----------------------------------------------------------------------------------------------------------------|----------|------|------------|--------------------------|---|
|                                                                                                | UNLESS OTHERWISE SPECIFIED: DIMENSIONS ARE IN MILLIMETERS TOLERANCES: According to LINEAR: DIN 7168-m          |          | NAME | DATE       | TITLE