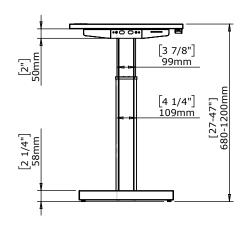

|                                                                                                | DO NOT SCALE DRAWING<br>SHEET 1 OF 2                                                                           | ConSet   |      | <b>Set</b> | ConSet A/S DK-6900 S     | , |
|------------------------------------------------------------------------------------------------|----------------------------------------------------------------------------------------------------------------|----------|------|------------|--------------------------|---|
|                                                                                                | UNLESS OTHERWISE SPECIFIED: DIMENSIONS ARE IN MILLIMETERS TOLERANCES: According to LINEAR: DIN 7168-m          |          | NAME | DATE       | TIT