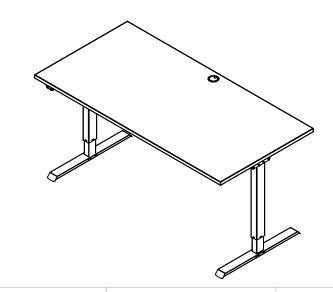

| DO NOT SCALE DRAWING<br>SHEET 1 OF 2                                                       | ConSet |            |                 |
|--------------------------------------------------------------------------------------------|--------|------------|-----------------|
| UNLESS OTHERWISE SPECIFIED: DIMENSIONS ARE IN MILLIMETERS TOLERANCES: LINEAR: ACCORDING to | DRAWN  | NAME<br>AL | DATE 25.10.2023 |
| ANGULAR: DIN / 168-M  PROPRIETARY AND CONFIDENTIAL  THE INFORMATION CONTAINED IN THIS      | WEIGHI |            | <del></del>     |

DRAWING IS THE SOLE PROPERTY OF CONSET A/S. ANY REPRODUCTION IN PART OR AS A WHOLE WITHOUT THE WRITTEN
PERMISSION OF CONSET A/S IS PROHIBITED.
Remarks:

501-20 XX152 160-80S3 XX

ConSet A/S

DWG NO.

REVISION 160350