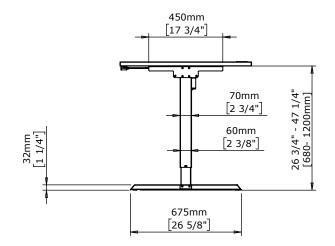

| DO NOT SCALE DRAWING<br>SHEET 1 OF 2                                                       | ConSet |            |                 |
|--------------------------------------------------------------------------------------------|--------|------------|-----------------|
| UNLESS OTHERWISE SPECIFIED: DIMENSIONS ARE IN MILLIMETERS TOLERANCES: LINEAR: ACCORDING to | DRAWN  | NAME<br>AL | DATE 25.10.2023 |
| ANGULAR: DIN / 168-M  PROPRIETARY AND CONFIDENTIAL  THE INFORMATION CONTAINED IN THIS      | WEIGHI |            | <del></del>     |

DRAWING IS THE SOLE PROPERTY OF CONSET A/S. ANY REPRODUCTION IN PART OR AS A WHOLE WITHOUT THE WRITTEN
PERMISSION OF CONSET A/S IS PROHIBITED.
Remarks:

501-20 XX152 160-80S3 XX

ConSet A/S

DWG NO.

REVISION 160350