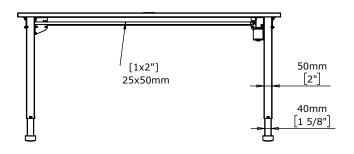

| DO NOT SCALE DRAWING<br>SHEET 1 OF 2                                                       | ConSet |            |                 |
|--------------------------------------------------------------------------------------------|--------|------------|-----------------|
| UNLESS OTHERWISE SPECIFIED: DIMENSIONS ARE IN MILLIMETERS TOLERANCES: LINEAR: ACCORDING to | DRAWN  | NAME<br>AL | DATE 25.10.2023 |
| ANGULAR: DIN / 168-M  PROPRIETARY AND CONFIDENTIAL  THE INFORMATION CONTAINED IN THIS      | WEIGHI |            | <del></del>     |

DRAWING IS THE SOLE PROPERTY OF CONSET A/S. ANY REPRODUCTION IN PART OR AS A WHOLE WITHOUT THE WRITTEN
PERMISSION OF CONSET A/S IS PROHIBITED.
Remarks:

501-20 XX152 160-80S3 XX

ConSet A/S

DWG NO.

REVISION 160350