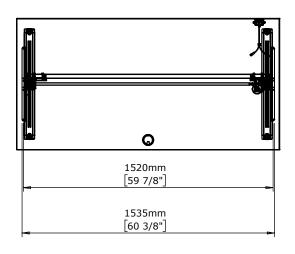

| DO NOT SCALE DRAWING<br>SHEET 1 OF 2                                                       | ConSet |            |                 |
|--------------------------------------------------------------------------------------------|--------|------------|-----------------|
| UNLESS OTHERWISE SPECIFIED: DIMENSIONS ARE IN MILLIMETERS TOLERANCES: LINEAR: ACCORDING to | DRAWN  | NAME<br>AL | DATE 25.10.2023 |
| ANGULAR: DIN / 168-M  PROPRIETARY AND CONFIDENTIAL  THE INFORMATION CONTAINED IN THIS      | WEIGHI |            | <del></del>     |

DRAWING IS THE SOLE PROPERTY OF CONSET A/S. ANY REPRODUCTION IN PART OR AS A WHOLE WITHOUT THE WRITTEN
PERMISSION OF CONSET A/S IS PROHIBITED.
Remarks:

501-20 XX152 160-80S3 XX

ConSet A/S

DWG NO.

REVISION 160350