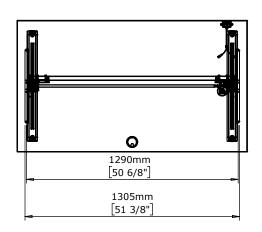

|   | DO NOT SCALE DRAWING<br>SHEET 1 OF 2                                                                                                                    | ConSet   |      | ıSet                     | ConSet A/S " | DK-6900 Skjern<br>ww.conset.com |  |
|---|---------------------------------------------------------------------------------------------------------------------------------------------------------|----------|------|--------------------------|--------------|---------------------------------|--|
|   | UNLESS OTHERWISE SPECIFIED: DIMENSIONS ARE IN MILLIMETERS TOLERANCES: According to LINEAR: DIN 7168-m                                                   |          | NAME | DATE                     | TITLE:       |                                 |  |
|   |                                                                                                                                                         | DRAWN    | AL   | 25.10.2023               |              |                                 |  |
|   |                                                                                                                                                         | WEIGHT   |      | 501-20 XX129 140-80S3 XX |              |                                 |  |
|   | PROPRIETARY AND CONFIDENTIAL THE INFORMATION CONTAINED IN THIS                                                                                          | Remarks: |      |                          |              |                                 |  |
| 0 | DRAWING IS THE SOLE PROPERTY OF<br>CONSET A/S. ANY REPRODUCTION IN PART<br>OR AS A WHOLE WITHOUT THE WRITTEN<br>PERMISSION OF CONSET A/S IS PROHIBITED. |          |      |                          | DWG NO.      | REVISION                        |  |
|   |                                                                                                                                                         |          |      |                          | 160350 1     |                                 |  |