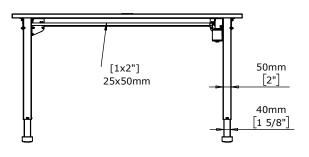

|   | DO NOT SCALE DRAWING<br>SHEET 1 OF 2                                                                                                                    | ConSet   |      | ıSet                     | ConSet A/S " | DK-6900 Skjern<br>ww.conset.com |  |
|---|---------------------------------------------------------------------------------------------------------------------------------------------------------|----------|------|--------------------------|--------------|---------------------------------|--|
|   | UNLESS OTHERWISE SPECIFIED: DIMENSIONS ARE IN MILLIMETERS TOLERANCES: According to LINEAR: DIN 7168-m                                                   |          | NAME | DATE                     | TITLE:       |                                 |  |
|   |                                                                                                                                                         | DRAWN    | AL   | 25.10.2023               |              |                                 |  |
|   |                                                                                                                                                         | WEIGHT   |      | 501-20 XX129 140-80S3 XX |              |                                 |  |
|   | PROPRIETARY AND CONFIDENTIAL THE INFORMATION CONTAINED IN THIS                                                                                          | Remarks: |      |                          |              |                                 |  |
| 0 | DRAWING IS THE SOLE PROPERTY OF<br>CONSET A/S. ANY REPRODUCTION IN PART<br>OR AS A WHOLE WITHOUT THE WRITTEN<br>PERMISSION OF CONSET A/S IS PROHIBITED. |          |      |                          | DWG NO.      | REVISION                        |  |
|   |                                                                                                                                                         |          |      |                          | 160350 1     |                                 |  |