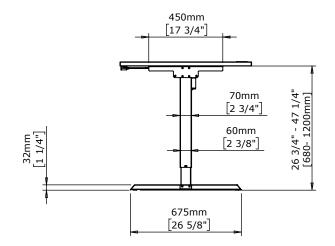

|   | DO NOT SCALE DRAWING<br>SHEET 1 OF 2                                                                                                                    | ConSet   |      | ıSet                     | ConSet A/S " | DK-6900 Skjern<br>ww.conset.com |  |
|---|---------------------------------------------------------------------------------------------------------------------------------------------------------|----------|------|--------------------------|--------------|---------------------------------|--|
|   | UNLESS OTHERWISE SPECIFIED: DIMENSIONS ARE IN MILLIMETERS TOLERANCES: According to LINEAR: DIN 7168-m                                                   |          | NAME | DATE                     | TITLE:       |                                 |  |
|   |                                                                                                                                                         | DRAWN    | AL   | 25.10.2023               |              |                                 |  |
|   |                                                                                                                                                         | WEIGHT   |      | 501-20 XX129 140-80S3 XX |              |                                 |  |
|   | PROPRIETARY AND CONFIDENTIAL THE INFORMATION CONTAINED IN THIS                                                                                          | Remarks: |      |                          |              |                                 |  |
| 0 | DRAWING IS THE SOLE PROPERTY OF<br>CONSET A/S. ANY REPRODUCTION IN PART<br>OR AS A WHOLE WITHOUT THE WRITTEN<br>PERMISSION OF CONSET A/S IS PROHIBITED. |          |      |                          | DWG NO.      | REVISION                        |  |
|   |                                                                                                                                                         |          |      |                          | 160350 1     |                                 |  |