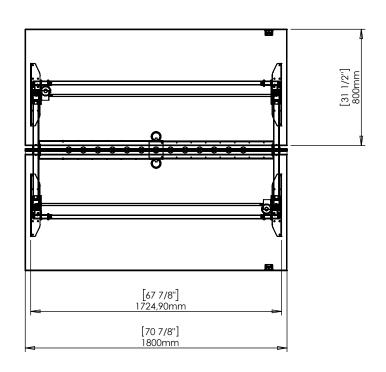

ConSet A/S

DK-6900 Skjern www.conset.com

501-88 XX172 180-80S3 XX

DWG NO.

REVISION 149230

0