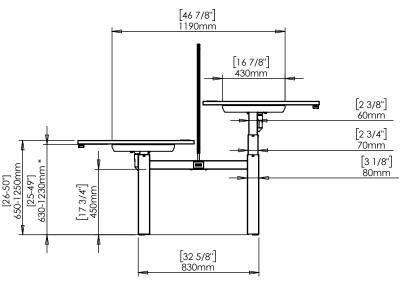

ConSet A/S

DK-6900 Skjern www.conset.com

501-88 XX172 180-80S3 XX

DWG NO.

REVISION 149230

0