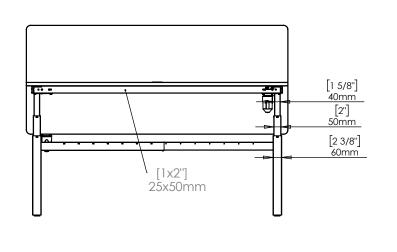

ConSet A/S

DK-6900 Skjern www.conset.com

501-88 XX172 180-80S3 XX

DWG NO.

REVISION 149230

0