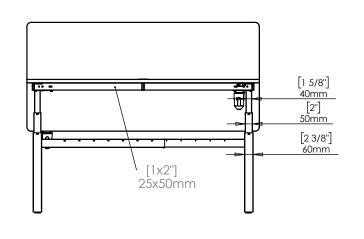

|                                                                                    | DO NOT SCALE DRAWING  SHEET 1 OF 2          |        | ConSet     |          |  |
|------------------------------------------------------------------------------------|---------------------------------------------|--------|------------|----------|--|
| UNLESS OTHERWISE SPECIFIED: DIMENSIONS ARE IN MILLIMETERS TOLERANCES: According to |                                             |        | NAME       | DATE     |  |
|                                                                                    | DRAWN                                       | jo     | 29.01.2019 |          |  |
|                                                                                    | LINEAR: ACCORDING TO<br>ANGUL