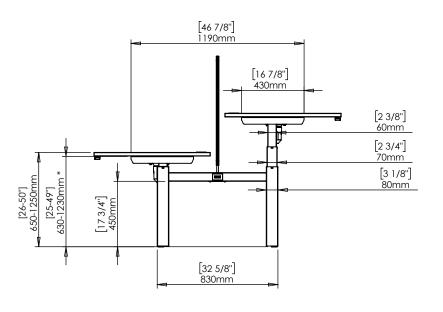

|                                                                                    | DO NOT SCALE DRAWING  SHEET 1 OF 2          |        | ConSet     |          |  |
|------------------------------------------------------------------------------------|---------------------------------------------|--------|------------|----------|--|
| UNLESS OTHERWISE SPECIFIED: DIMENSIONS ARE IN MILLIMETERS TOLERANCES: According to |                                             |        | NAME       | DATE     |  |
|                                                                                    | DRAWN                                       | jo     | 29.01.2019 |          |  |
|                                                                                    | LINEAR: ACCORDING TO<br>ANGULAR