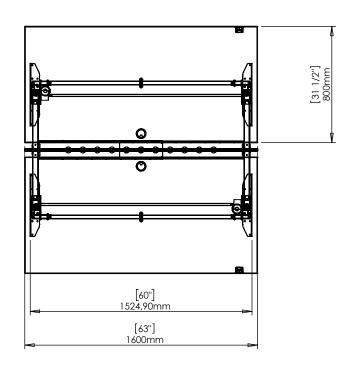

|                                                                                    | DO NOT SCALE DRAWING  SHEET 1 OF 2          |        | ConSet     |          |  |
|------------------------------------------------------------------------------------|---------------------------------------------|--------|------------|----------|--|
| UNLESS OTHERWISE SPECIFIED: DIMENSIONS ARE IN MILLIMETERS TOLERANCES: According to |                                             |        | NAME       | DATE     |  |
|                                                                                    | DRAWN                                       | jo     | 29.01.2019 |          |  |
|                                                                                    | LINEAR: ACCORDING TO<br>ANGULAR: