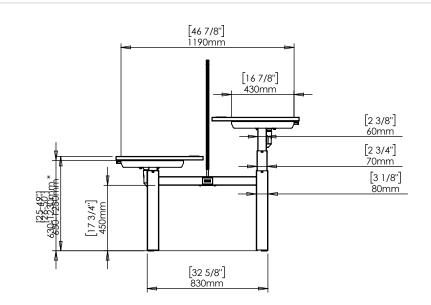

| DO NOT SCALE DRAWING<br>SHEET 1 OF 2                                                                                       | ConSet           |      | iSet       | ConSet A/S DK-6900 Skjern<br>www.conset.com |          |
|----------------------------------------------------------------------------------------------------------------------------|------------------|------|------------|---------------------------------------------|----------|
| UNLESS OTHERWISE SPECIFIED:<br>DIMENSIONS ARE IN MILLIMETERS<br>TOLLERANCES:<br>LINEAR: According to<br>LINEAR: DIN 7168-m |                  | NAME | DATE       | TITLE:                                      |          |
|                                                                                                                            | DRAWN            | јо   | 29.01.2019 |                                             |          |
|                                                                                                                            | WEIGHT           |      |            | 501-88 XX112 120-60S3 XX                    |          |
| PROPRIETARY AND CONFIDENTIAL<br>THE INFORMATION CONTAINED IN THIS                                                          | $\square \oplus$ |      | 5          |                                             |          |
| DRAWING IS THE SOLE PROPERTY OF<br>CONSET A/S. ANY REPRODUCTION IN PART                                                    |                  |      |            | DWG NO.                                     | REVISION |
| OR AS A WHOLE WITHOUT THE WRITTEN<br>PERMISSION OF CONSET A/S IS PROHIBITED.                                               | Bomarka          |      |            | 149230 0                                    |          |