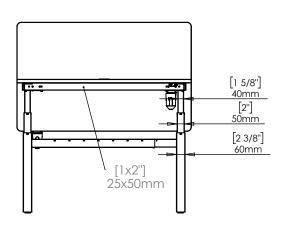

| DO NOT SCALE DRAWING<br>SHEET 1 OF 2                                                                                       | ConSet           |      | iSet       | ConSet A/S DK-6900 Skjern<br>www.conset.com |          |
|----------------------------------------------------------------------------------------------------------------------------|------------------|------|------------|---------------------------------------------|----------|
| UNLESS OTHERWISE SPECIFIED:<br>DIMENSIONS ARE IN MILLIMETERS<br>TOLLERANCES:<br>LINEAR: According to<br>LINEAR: DIN 7168-m |                  | NAME | DATE       | TITLE:                                      |          |
|                                                                                                                            | DRAWN            | јо   | 29.01.2019 |                                             |          |
|                                                                                                                            | WEIGHT           |      |            | 501-88 XX112 120-60S3 XX                    |          |
| PROPRIETARY AND CONFIDENTIAL<br>THE INFORMATION CONTAINED IN THIS                                                          | $\square \oplus$ |      | 5          |                                             |          |
| DRAWING IS THE SOLE PROPERTY OF<br>CONSET A/S. ANY REPRODUCTION IN PART                                                    |                  |      |            | DWG NO.                                     | REVISION |
| OR AS A WHOLE WITHOUT THE WRITTEN<br>PERMISSION OF CONSET A/S IS PROHIBITED.                                               | Bomarka          |      |            | 149230 0                                    |          |