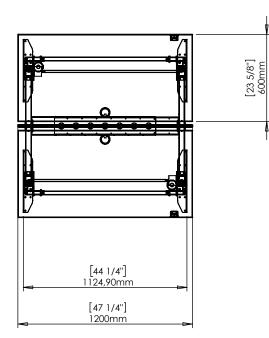

| DO NOT SCALE DRAWING<br>SHEET 1 OF 2                                                                                       | ConSet           |      | iSet       | ConSet A/S DK-6900 Skjern<br>www.conset.com |          |
|----------------------------------------------------------------------------------------------------------------------------|------------------|------|------------|---------------------------------------------|----------|
| UNLESS OTHERWISE SPECIFIED:<br>DIMENSIONS ARE IN MILLIMETERS<br>TOLLERANCES:<br>LINEAR: According to<br>LINEAR: DIN 7168-m |                  | NAME | DATE       | TITLE:                                      |          |
|                                                                                                                            | DRAWN            | јо   | 29.01.2019 |                                             |          |
|                                                                                                                            | WEIGHT           |      |            | 501-88 XX112 120-60S3 XX                    |          |
| PROPRIETARY AND CONFIDENTIAL<br>THE INFORMATION CONTAINED IN THIS                                                          | $\square \oplus$ |      | 5          |                                             |          |
| DRAWING IS THE SOLE PROPERTY OF<br>CONSET A/S. ANY REPRODUCTION IN PART                                                    |                  |      |            | DWG NO.                                     | REVISION |
| OR AS A WHOLE WITHOUT THE WRITTEN<br>PERMISSION OF CONSET A/S IS PROHIBITED.                                               | Bomarka          |      |            | 149230 0                                    |          |